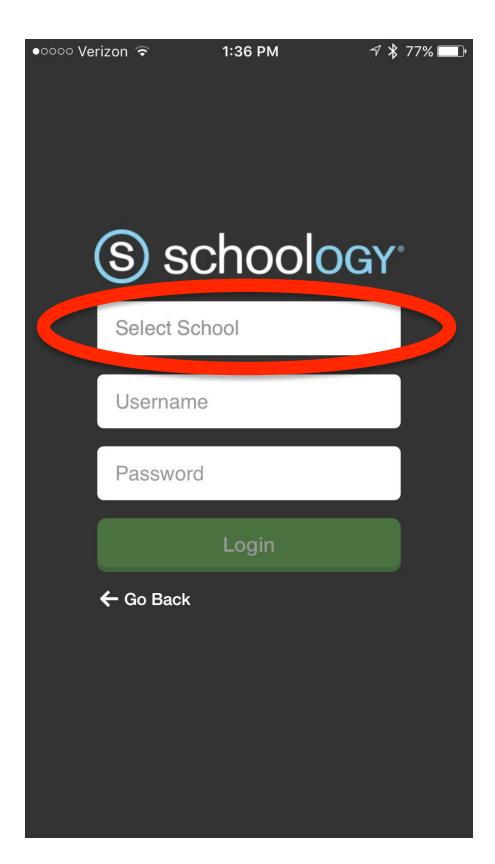

## Tap on username login.

Start typing Crosby into the Select School box.

Choose Crosby-Ironton District.