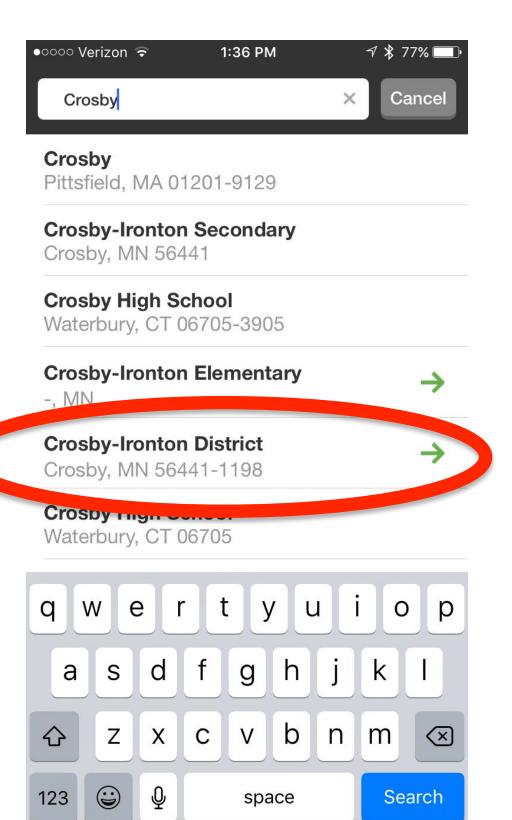

## Tap on username login.

Start typing Crosby into the Select School box.

Choose Crosby-Ironton District.