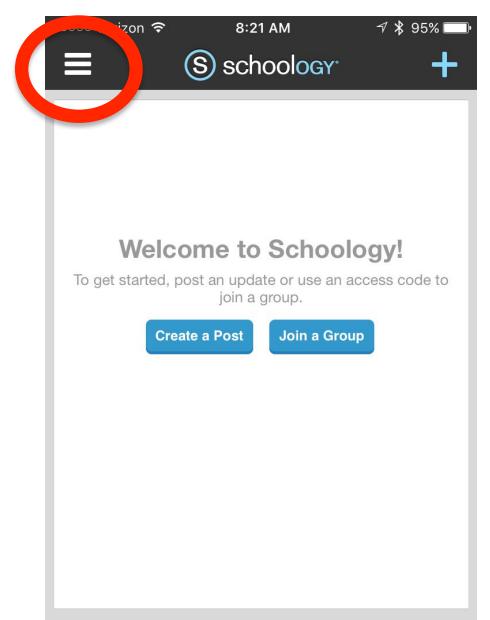

To view your courses, tap the three stacked lines.

Then, tap on Courses to view your current courses.