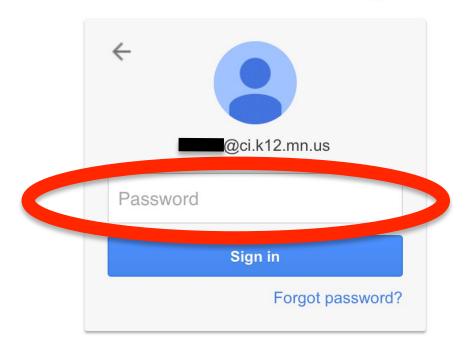

## Google

One account. All of Google.

Then, enter your password. Lunch # twice and tap sign in.

Sign in with a different account

One Google Account for everything Google

About Google Privacy Terms Help

When you get to this scree, you are logged in.