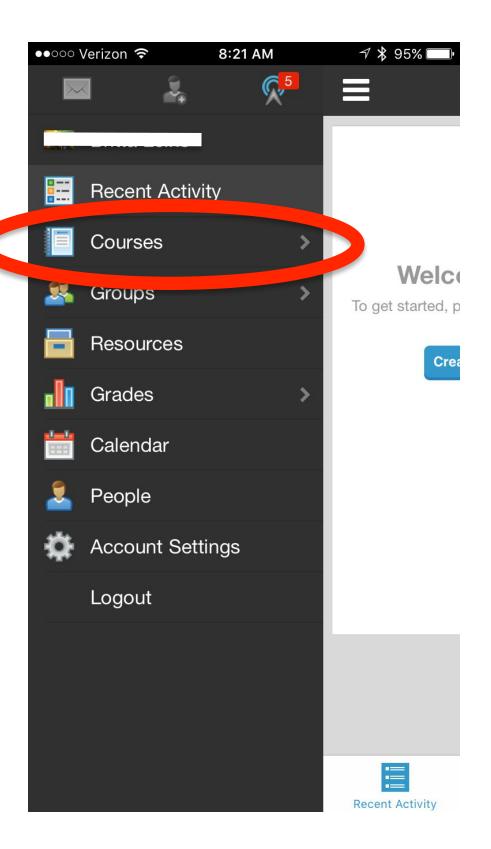

To view your courses, tap the three stacked lines.

Then, tap on Courses to view your current courses.