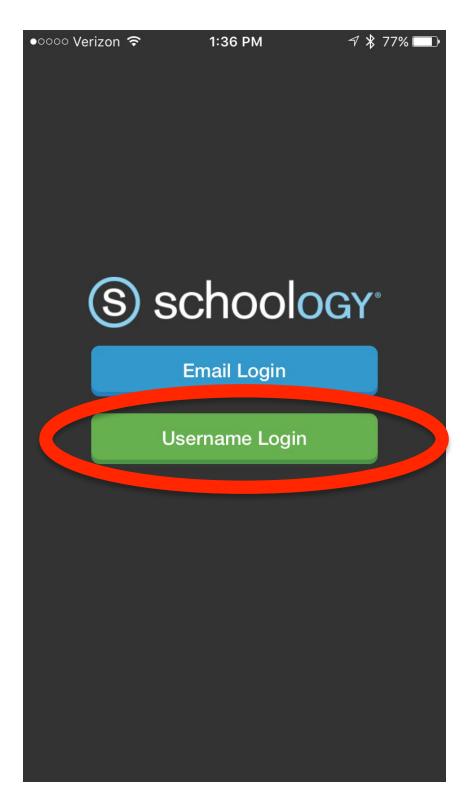

## Tap on username login.

Start typing Crosby into the Select School box.

Choose Crosby-Ironton District.